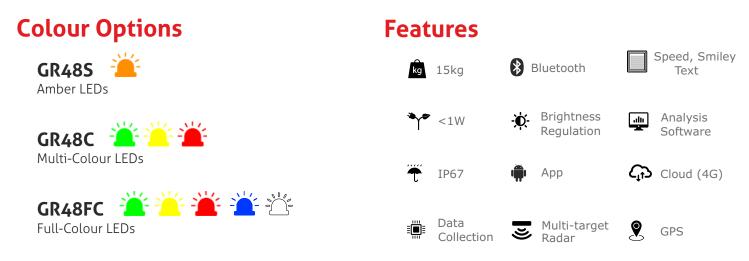

## Speed Display GR48 S.C.FC

Aluminium enclosure

- · Sierzega is proud to present its new series of Speed Displays the **GR48** model.
- The new GR48 is a dot-matrix display that is showing **speeds** and **smiley/frowning faces** as well as **text messages** to make drivers aware of their speed and forces them to react to it.
- As a new feature the GR48 is already equipped with remote data access for controlling the display from everywhere (no additional hardware neccessary). Besides, the device can still be configured over Bluetooth. The internal GPS clock offers local time adjustment and date setting in the background.

## **Electrical Data**

| Input Voltage              | 12V                                        |                              | www.sicizega.com                         |
|----------------------------|--------------------------------------------|------------------------------|------------------------------------------|
| Power Consumption          | Low Power Design!                          | Display                      |                                          |
| Standby (Radar on, LEDs    | <b>off)</b> < 0,1W (!)                     | Pixel Grid                   | 9.7 mm (GR48S)<br>19.4 mm (GR48C/FC)     |
| Display active (speed va   | <b>lue)</b> < 1W                           | Digit Size                   | 45 cm                                    |
| Peak (all LEDs active)     | 4W                                         | Reading Distance             | approx. 150 m                            |
| Radar Sensor               |                                            | Readability                  | Unique contrast due to<br>Special Design |
| Operating Frequency        | Multi-target Radar<br>K-Band (24 GHz)      | Update Rate                  | approx. 1 sec, adjustable                |
| Transmitting Power         | 5 mW                                       | <b>Brightness Regulation</b> | Automatically                            |
| Certification              | FCC, IC, CE approved                       | Data Collection              | up to 1,6 Mio records                    |
| Certification              | ree, ie, ee approved                       |                              |                                          |
| Operating Speed            | 2 255 km/h or<br>2 200 mph                 | Mechanical Data              |                                          |
| Detection Range            | min. 100 m, avg. 200 m<br>Truck avg. 300 m | Dimensions                   | 81 x 100 x 4 cm                          |
| Accuracy                   | ± 3 %                                      | Weight                       | 15 kg                                    |
| LEDs                       |                                            | Enclosure                    | ASA Plastics                             |
|                            |                                            | Front Plate Sheeting         | Highly Reflective, White                 |
| Brand                      | Osram LEDs Black Series                    | Protection Degree            | IP67                                     |
| Color                      | Yellow 590 nm<br>Red, Green, mixed yellow  | Front Window                 | Lexan, Anti-Glare Coating                |
| Life Span                  | Long Lifetime, Reliability                 | Ambient Temperature          | -25°C to 60°C                            |
| Radiation/Viewing<br>Angle | 30° Lense, > 120°                          |                              |                                          |