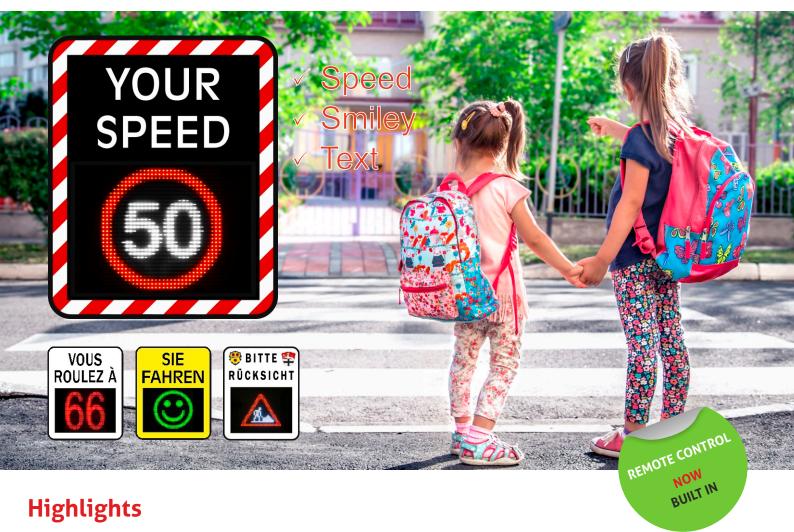

## Speed Display GR48 S.C.FC

Aluminium enclosure

- · Sierzega is proud to present its new series of Speed Displays the **GR48** model.
- The new GR48 is a dot-matrix display that is showing **speeds** and **smiley/frowning faces** as well as **text messages** to make drivers aware of their speed and forces them to react to it.
- As a new feature the GR48 is already equipped with remote data access for controlling the display from everywhere (no additional hardware neccessary). Besides, the device can still be configured over Bluetooth. The internal GPS clock offers local time adjustment and date setting in the background.