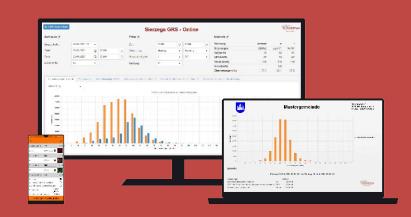

**Update Rate** approx. 1 sec, adjustable

**Brightness Regulation** Automatically

**Data Collection** up to 1,6 Mio records

**Mechanical Data** 

**Dimensions** 75 x 62 x 4 cm

Weight 9 kg

**Enclosure** Aluminium

### Scope of Delivery

Speed Display GR36

Software: GRS online/Android App

Pole Brackets (60 or 76 mm)

Power supply Cable 12V

Optional: Variable Pole Clamps

Optional: Batteries and Solar Power Supply

© 2022 Sierzega Elektronik GmbH. All rights reserved. Specifications included in this datasheet are subject to change without notice. Valentinstraße 11 - A-4062 Thening - Email: office@sierzega.com - Phone: +43 7221 64 114 0