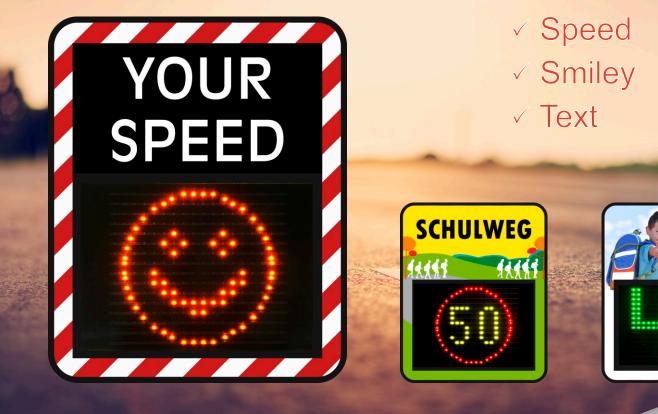

## **Highlights**

- · Sierzega is proud to present its new series of Speed Displays the GR36 model.
- The new GR36 is a dot-matrix display that is showing **speeds** and **smiley/frowning faces** as well as short text messages to make drivers aware of their speed and forces them to react to it.
- · As a new feature the GR36 is already equipped with remote data access for controlling the display from everywhere (no additional hardware neccessary). Besides, the device can still be configured over Bluetooth. The internal GPS clock offers local time adjustment and date setting in the background.

### **Features**

Bluetooth

Speed, Smiley, short Text

<1W

Brightness Regulation

Analysis Software

IP67

Cloud (4G)